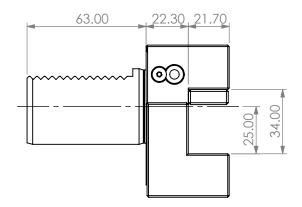

90 DEGREE VDI40 STATIC TOOL OUTPUT: 25mm SQR SHANK COOLANT: EXTERNAL

| ITEM | PART NO. | DESC. | QTY. |
|------|----------|-------|------|
| 1    |          |       |      |
| 2    |          |       |      |
| 3    |          |       |      |
| 4    |          |       |      |
| 5    |          |       |      |

| NAME                       | DATE      | 90 DEGREE VDI40 STATIC 25mm SQR SHANK OD OUTPUT |                              |                                                      |                                                         |  |
|----------------------------|-----------|-------------------------------------------------|------------------------------|------------------------------------------------------|---------------------------------------------------------|--|
| BT                         | 1/25/2021 |                                                 | LYNDE                        |                                                      |                                                         |  |
| NOTES:<br>Ref# 717-0405001 |           |                                                 | NIKKEN                       |                                                      |                                                         |  |
|                            |           | SIZE                                            | DWG. NO.                     |                                                      | REV.                                                    |  |
|                            |           | Α                                               | VDI40-OD25MX-B2              |                                                      |                                                         |  |
|                            |           | SCALE 1:2                                       |                              | SHEET 1 OF 1                                         |                                                         |  |
|                            | ВТ        | BT 1/25/2021                                    | BT 1/25/2021 17-0405001 SIZE | BT 1/25/2021  17-0405001  SIZE DWG. NO. VDI40-OD25M) | BT 1/25/2021  17-0405001  SIZE DWG. NO. VDI40-OD25MX-B2 |  |