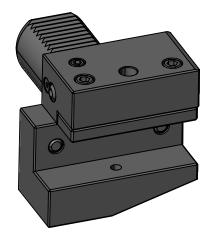

90 DEGREE VDI40 STATIC TOOL OUTPUT: 25mm SQR SHANK COOLANT: EXTERNAL

| ITEM | PART NO. | DESC. | QTY. |
|------|----------|-------|------|
| 1    |          |       |      |
| 2    |          |       |      |
| 3    |          |       |      |
| 4    |          |       |      |
| 5    |          |       |      |

| NAME                       | DATE      | 90 DEGREE VDI40 STATIC 25mm SQR SHANK OD OUTPUT |                              |                                                      |                                                         |  |
|----------------------------|-----------|-------------------------------------------------|------------------------------|------------------------------------------------------|---------------------------------------------------------|--|
| BT                         | 1/25/2021 |                                                 | LYNDE                        |                                                      |                                                         |  |
| NOTES:<br>Ref# 717-0405001 |           |                                                 | NIKKEN                       |                                                      |                                                         |  |
|                            |           | SIZE                                            | DWG. NO.                     |                                                      | REV.                                                    |  |
|                            |           | Α                                               | VDI40-OD25MX-B2              |                                                      |                                                         |  |
|                            |           | SCALE 1:2                                       |                              | SHEET 1 OF 1                                         |                                                         |  |
|                            | ВТ        | BT 1/25/2021                                    | BT 1/25/2021 17-0405001 SIZE | BT 1/25/2021  17-0405001  SIZE DWG. NO. VDI40-OD25M) | BT 1/25/2021  17-0405001  SIZE DWG. NO. VDI40-OD25MX-B2 |  |