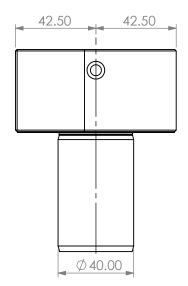

90 DEGREE VDI40 STATIC TOOL OUTPUT: 25mm SQR SHANK COOLANT: EXTERNAL

| ITEM | PART NO. | DESC. | QTY. |
|------|----------|-------|------|
| 1    |          |       |      |
| 2    |          |       |      |
| 3    |          |       |      |
| 4    |          |       |      |
| 5    |          |       |      |

| NAME                       | DATE      | 90 DEGREE VDI40 STATIC 25mm SQR SHANK OD OUTPUT |                              |                                                      |                                                         |  |
|----------------------------|-----------|-------------------------------------------------|------------------------------|------------------------------------------------------|---------------------------------------------------------|--|
| BT                         | 1/25/2021 |                                                 | LYNDE                        |                                                      |                                                         |  |
| NOTES:<br>Ref# 717-0405001 |           |                                                 | NIKKEN                       |                                                      |                                                         |  |
|                            |           | SIZE                                            | DWG. NO.                     |                                                      | REV.                                                    |  |
|                            |           | Α                                               | VDI40-OD25MX-B2              |                                                      |                                                         |  |
|                            |           | SCALE 1:2                                       |                              | SHEET 1 OF 1                                         |                                                         |  |
|                            | ВТ        | BT 1/25/2021                                    | BT 1/25/2021 17-0405001 SIZE | BT 1/25/2021  17-0405001  SIZE DWG. NO. VDI40-OD25M) | BT 1/25/2021  17-0405001  SIZE DWG. NO. VDI40-OD25MX-B2 |  |