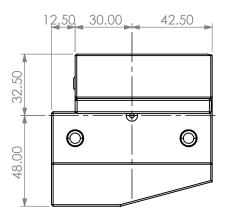

90 DEGREE VDI40 STATIC TOOL OUTPUT: 25mm SQR SHANK COOLANT: EXTERNAL

| ITEM | PART NO. | DESC. | QTY. |
|------|----------|-------|------|
| 1    |          |       |      |
| 2    |          |       |      |
| 3    |          |       |      |
| 4    |          |       |      |
| 5    |          |       |      |

| NAME                       | DATE      | 90 DEGREE VDI40 STATIC 25mm SQR SHANK OD OUTPUT |                              |                                                      |                                                         |  |
|----------------------------|-----------|-------------------------------------------------|------------------------------|------------------------------------------------------|---------------------------------------------------------|--|
| BT                         | 1/25/2021 |                                                 | LYNDE                        |                                                      |                                                         |  |
| NOTES:<br>Ref# 717-0405001 |           |                                                 | NIKKEN                       |                                                      |                                                         |  |
|                            |           | SIZE                                            | DWG. NO.                     |                                                      | REV.                                                    |  |
|                            |           | Α                                               | VDI40-OD25MX-B2              |                                                      |                                                         |  |
|                            |           | SCALE 1:2                                       |                              | SHEET 1 OF 1                                         |                                                         |  |
|                            | ВТ        | BT 1/25/2021                                    | BT 1/25/2021 17-0405001 SIZE | BT 1/25/2021  17-0405001  SIZE DWG. NO. VDI40-OD25M) | BT 1/25/2021  17-0405001  SIZE DWG. NO. VDI40-OD25MX-B2 |  |